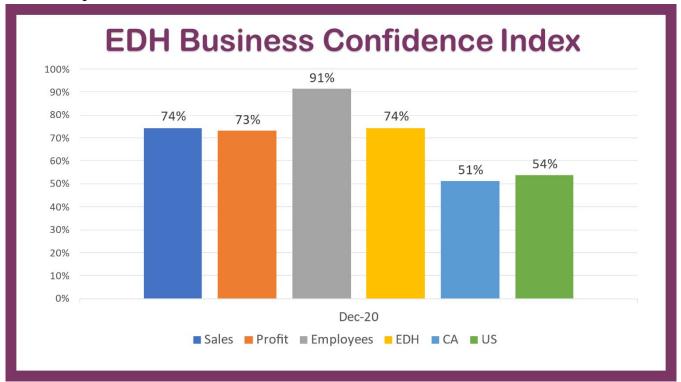

#### SURVEY RESULTS

Local and Regional Business Sentiment for the next 12 months

**EL DORADO HILLS** 

- Business Confidence Index declined in December 2020 from January pre-COVID levels.
- Sales Outlook declined 20%, Profit Outlook declined 18%, and Hiring Outlook declined 5%.
- Outlook regarding EDH conditions declined 15%, outlook regarding California conditions actually improved 31%, while outlook regarding the USA conditions declined 29%.
- While confidence has weakened on several fronts, hiring plans by businesses remain relatively less impacted. This is the weakest confidence since 2016 when the survey data is last available.
- The majority of businesses did not face significant revenue reduction, and expressed recovery in less than 6 months.
- The vast majority of businesses have not had to reduce employment or face permanent closures due to COVID-19.