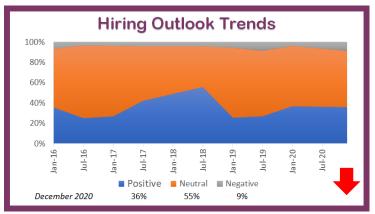

#### SURVEY RESULTS

Local and Regional Business Sentiment for the next 12 months

**EL DORADO HILLS** 

- Business Confidence Index declined in December 2020 from January pre-COVID levels.
- Sales Outlook declined 20%, Profit Outlook declined 18%, and Hiring Outlook declined 5%.
- Outlook regarding EDH conditions declined 15%, outlook regarding California conditions actually improved 31%, while outlook regarding the USA conditions declined 29%.
- While confidence has weakened on several fronts, hiring plans by businesses remain relatively less impacted. This is the weakest confidence since 2016 when the survey data is last available.
- The majority of businesses did not face significant revenue reduction, and expressed recovery in less than 6 months.
- The vast majority of businesses have not had to reduce employment or face permanent closures due to COVID-19.