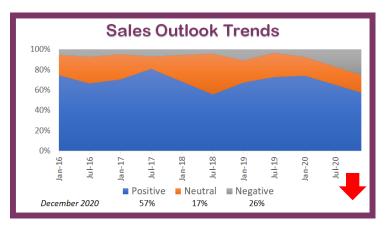

#### SURVEY RESULTS

Local and Regional Business Sentiment for the next 12 months

**EL DORADO HILLS** 

- Business Confidence Index declined in December 2020 from January pre-COVID levels.
- Sales Outlook declined 20%, Profit Outlook declined 18%, and Hiring Outlook declined 5%.
- Outlook regarding EDH conditions declined 15%, outlook regarding California conditions actually improved 31%, while outlook regarding the USA conditions declined 29%.
- While confidence has weakened on several fronts, hiring plans by businesses remain relatively less impacted. This is the weakest confidence since 2016 when the survey data is last available.
- The majority of businesses did not face significant revenue reduction, and expressed recovery in less than 6 months.
- The vast majority of businesses have not had to reduce employment or face permanent closures due to COVID-19.