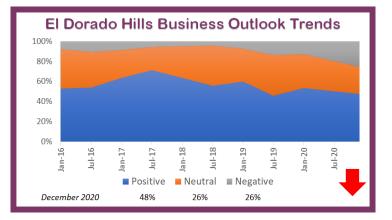

#### SURVEY RESULTS

Local and Regional Business Sentiment for the next 12 months

**EL DORADO HILLS** 

- Business Confidence Index declined in December 2020 from January pre-COVID levels.
- Sales Outlook declined 20%, Profit Outlook declined 18%, and Hiring Outlook declined 5%.
- Outlook regarding EDH conditions declined 15%, outlook regarding California conditions actually improved 31%, while outlook regarding the USA conditions declined 29%.
- While confidence has weakened on several fronts, hiring plans by businesses remain relatively less impacted. This is the weakest confidence since 2016 when the survey data is last available.
- The majority of businesses did not face significant revenue reduction, and expressed recovery in less than 6 months.
- The vast majority of businesses have not had to reduce employment or face permanent closures due to COVID-19.