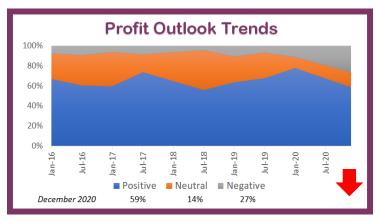

#### SURVEY RESULTS

Local and Regional Business Sentiment for the next 12 months

**EL DORADO HILLS** 

- Business Confidence Index declined in December 2020 from January pre-COVID levels.
- Sales Outlook declined 20%, Profit Outlook declined 18%, and Hiring Outlook declined 5%.
- Outlook regarding EDH conditions declined 15%, outlook regarding California conditions actually improved 31%, while outlook regarding the USA conditions declined 29%.
- While confidence has weakened on several fronts, hiring plans by businesses remain relatively less impacted. This is the weakest confidence since 2016 when the survey data is last available.
- The majority of businesses did not face significant revenue reduction, and expressed recovery in less than 6 months.
- The vast majority of businesses have not had to reduce employment or face permanent closures due to COVID-19.