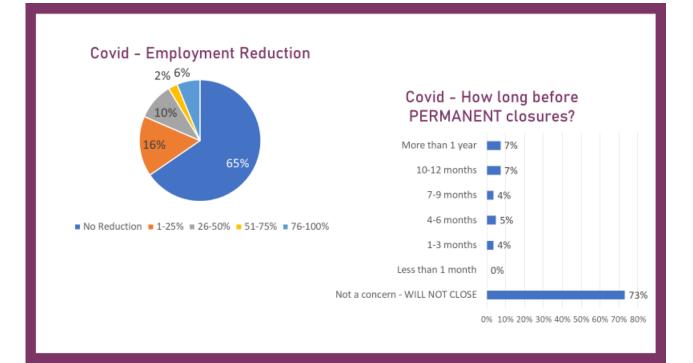

### **Business Confidence Survey**

The El Dorado Hills Chamber of Commerce is partnering with Goldenstone Wealth Management, a local business, to continue two vital programs: The El Dorado Hills Business Confidence Survey and The El Dorado Hills Economic Index Reports, which were implemented in late-2015. This most recent El Dorado Hills Confidence Index (EDHCI) surveyed local businesses & community leaders in Q4, 2020. Now more than ever, this helps us measure and map where we have been and where we are headed. Included are additional insights related to the impact from the pandemic. While local economic indicators are down in response to the pandemic, overall the vast majority of businesses in El Dorado Hills have not had to reduce employment or face permanent closures due to COVID-19.

#### SURVEY RESULTS

Local and Regional Business Sentiment for the next 12 months

**EL DORADO HILLS** 

- Business Confidence Index declined in December 2020 from January pre-COVID levels.
- Sales Outlook declined 20%, Profit Outlook declined 18%, and Hiring Outlook declined 5%.
- Outlook regarding EDH conditions declined 15%, outlook regarding California conditions actually improved 31%, while outlook regarding the USA conditions declined 29%.
- While confidence has weakened on several fronts, hiring plans by businesses remain relatively less impacted. This is the weakest confidence since 2016 when the survey data is last available.
- The majority of businesses did not face significant revenue reduction, and expressed recovery in less than 6 months.
- The vast majority of businesses have not had to reduce employment or face permanent closures due to COVID-19.