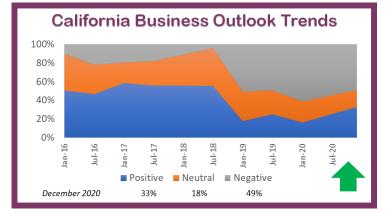

#### SURVEY RESULTS

Local and Regional Business Sentiment for the next 12 months

**EL DORADO HILLS** 

- Business Confidence Index declined in December 2020 from January pre-COVID levels.
- Sales Outlook declined 20%, Profit Outlook declined 18%, and Hiring Outlook declined 5%.
- Outlook regarding EDH conditions declined 15%, outlook regarding California conditions actually improved 31%, while outlook regarding the USA conditions declined 29%.
- While confidence has weakened on several fronts, hiring plans by businesses remain relatively less impacted. This is the weakest confidence since 2016 when the survey data is last available.
- The majority of businesses did not face significant revenue reduction, and expressed recovery in less than 6 months.
- The vast majority of businesses have not had to reduce employment or face permanent closures due to COVID-19.