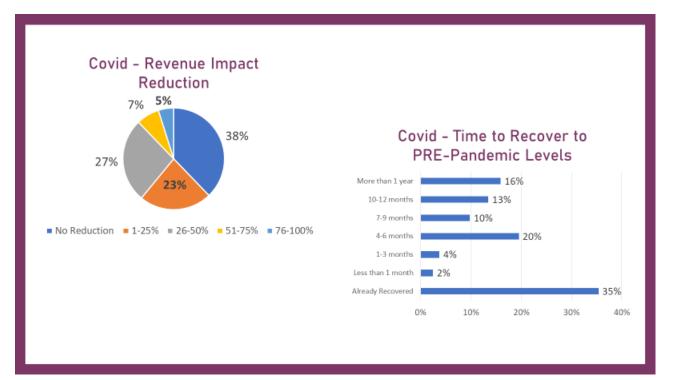

#### SURVEY RESULTS

Local and Regional Business Sentiment for the next 12 months

**EL DORADO HILLS** 

- Business Confidence Index declined in December 2020 from January pre-COVID levels.
- Sales Outlook declined 20%, Profit Outlook declined 18%, and Hiring Outlook declined 5%.
- Outlook regarding EDH conditions declined 15%, outlook regarding California conditions actually improved 31%, while outlook regarding the USA conditions declined 29%.
- While confidence has weakened on several fronts, hiring plans by businesses remain relatively less impacted. This is the weakest confidence since 2016 when the survey data is last available.
- The majority of businesses did not face significant revenue reduction, and expressed recovery in less than 6 months.
- The vast majority of businesses have not had to reduce employment or face permanent closures due to COVID-19.